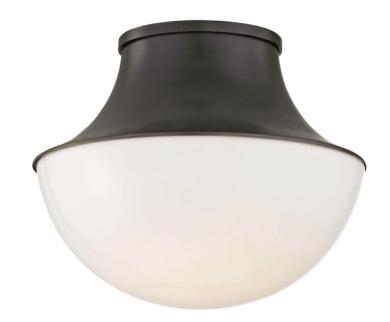

#### 9411-OB

A demi-globe glass diffuser, clear on the inside, creates a stunning glow over any space. Spun metal swerves out in a funnel shape to meet the shade, making for an attractive silhouette.

### **DIMENSIONS**

Height: 9"

Width/Diameter: 10.75"

Canopy/Backplate: 5.25"

Hanging Type: Product Weight: 6lb

Attachment:

Glass 1: Glass

Glass 2: