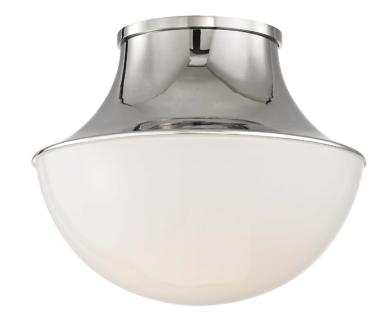

#### 9411-PN

A demi-globe glass diffuser, clear on the inside, creates a stunning glow over any space. Spun metal swerves out in a funnel shape to meet the shade, making for an attractive silhouette.

### **DIMENSIONS**

Height: 9"

Width/Diameter: 10.75"

Canopy/Backplate: 5.25"

Hanging Type: Product Weight: 6lb

Attachment: Glass 1: Glass Glass 2: