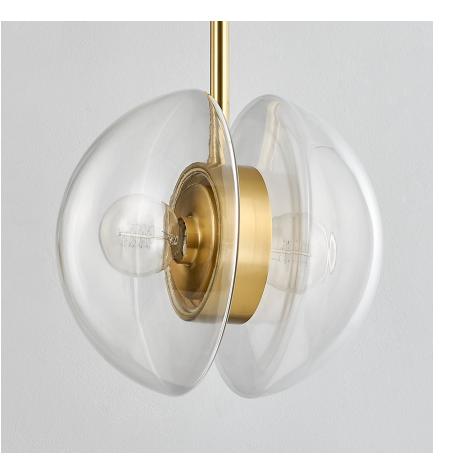

# KERT 9412-AGB

Kert combines glass and metal in a fresh and functional way. A pair of half-round, clear glass shades are enclosed behind the bulb and mounted on a ring of metal at the center, giving the piece an impressive, sculptural feel. Large in scale and highly versatile, Kert is available as a wall sconce that can be mounted vertically or horizontally, a linear, and a pendant and chandelier in two sizes.

### DIMENSIONS

Height: 12" Width/Diameter: 11.75" Minimum Height: 19" Maximum Height: 70.25" Canopy/Backplate: 4.5" Hanging Type: 3" 6" 12" 2-18" Product Weight: 9.46lb

### GLASS

Attachment: Glass 1: Glass Glass 2: