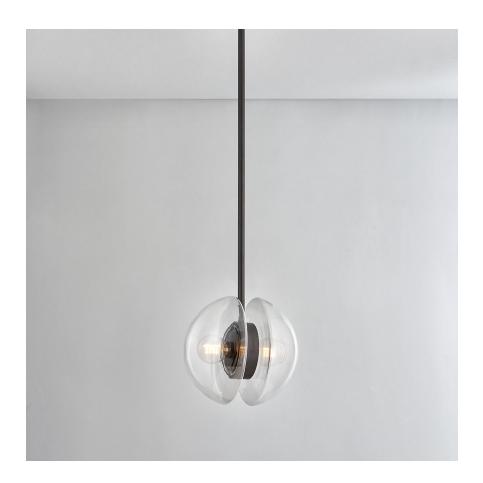

### 9412-BBR

Kert combines glass and metal in a fresh and functional way. A pair of half-round, clear glass shades are enclosed behind the bulb and mounted on a ring of metal at the center, giving the piece an impressive, sculptural feel. Large in scale and highly versatile, Kert is available as a wall sconce that can be mounted vertically or horizontally, a linear, and a pendant and chandelier in two sizes.