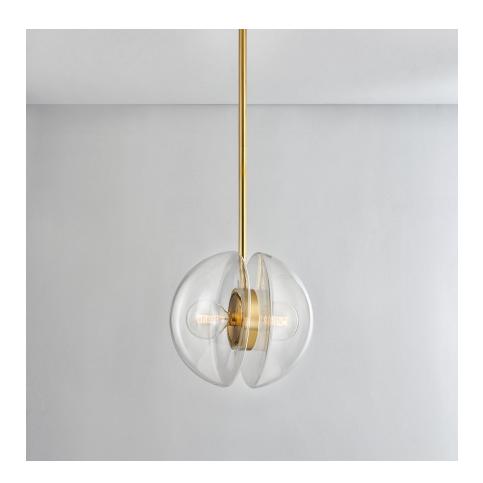

### 9417-AGB

Kert combines glass and metal in a fresh and functional way. A pair of half-round, clear glass shades are enclosed behind the bulb and mounted on a ring of metal at the center, giving the piece an impressive, sculptural feel. Large in scale and highly versatile, Kert is available as a wall sconce that can be mounted vertically or horizontally, a linear, and a pendant and chandelier in two sizes.

## **FINISHES**

Aged Brass (AGB) Black Brass (BBR)