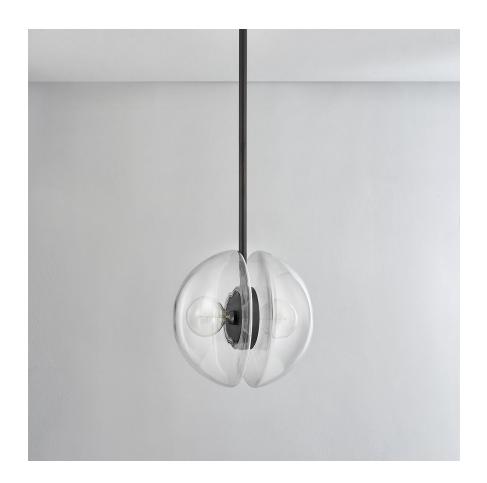

# **KERT**

### 9417-BBR

Kert combines glass and metal in a fresh and functional way. A pair of half-round, clear glass shades are enclosed behind the bulb and mounted on a ring of metal at the center, giving the piece an impressive, sculptural feel. Large in scale and highly versatile, Kert is available as a wall sconce that can be mounted vertically or horizontally, a linear, and a pendant and chandelier in two sizes.