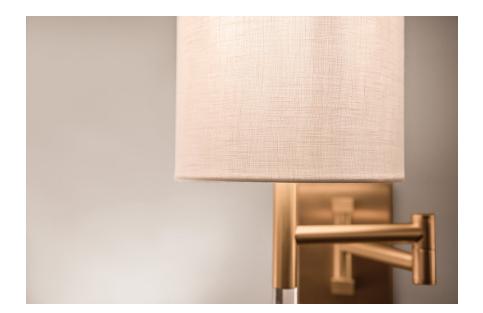

#### 9421-AGB

Englewood is a manually adjustable wall sconce with a two-part swing arm. It adds a long tail of clear acrylic for a contemporary, sophisticated look.

### **FINISHES**

Aged Brass (AGB) Polished Nickel (PN)