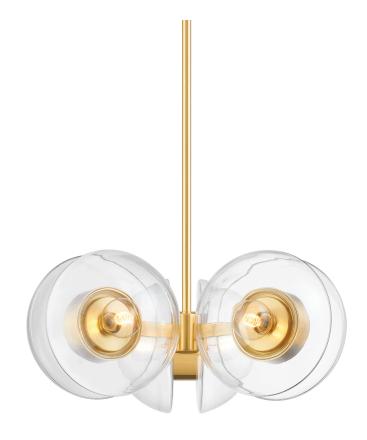

# **KERT**

#### 9427-AGB

Kert combines glass and metal in a fresh and functional way. A pair of half-round, clear glass shades are enclosed behind the bulb and mounted on a ring of metal at the center, giving the piece an impressive, sculptural feel. Large in scale and highly versatile, Kert is available as a wall sconce that can be mounted vertically or horizontally, a linear, and a pendant and chandelier in two sizes.