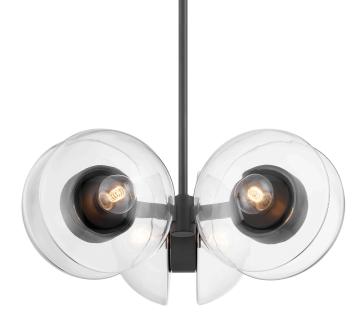

# KERT 9427-BBR

Kert combines glass and metal in a fresh and functional way. A pair of half-round, clear glass shades are enclosed behind the bulb and mounted on a ring of metal at the center, giving the piece an impressive, sculptural feel. Large in scale and highly versatile, Kert is available as a wall sconce that can be mounted vertically or horizontally, a linear, and a pendant and chandelier in two sizes.