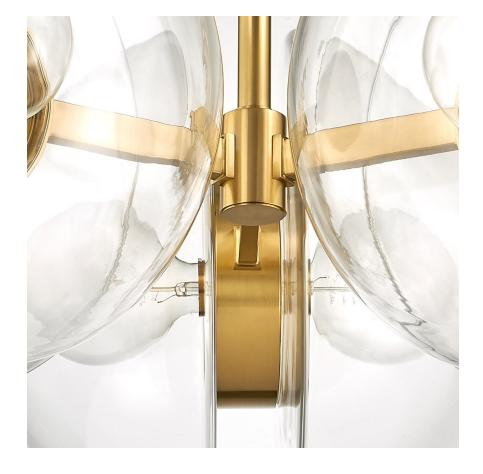

# **KERT** 9439-AGB

Kert combines glass and metal in a fresh and functional way. A pair of half-round, clear glass shades are enclosed behind the bulb and mounted on a ring of metal at the center, giving the piece an impressive, sculptural feel. Large in scale and highly versatile, Kert is available as a wall sconce that can be mounted vertically or horizontally, a linear, and a pendant and chandelier in two sizes.

## GLASS

Attachment: Glass 1: Glass Glass 2: