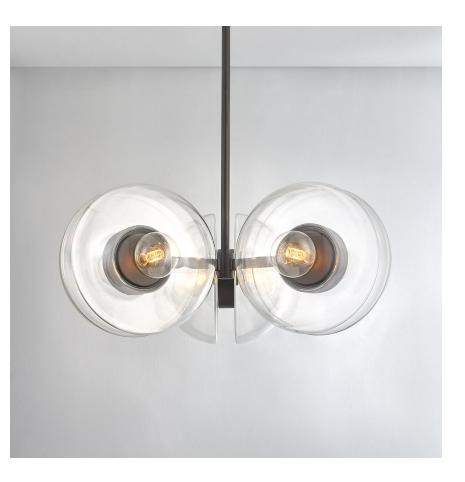

# KERT 9439-BBR

Kert combines glass and metal in a fresh and functional way. A pair of half-round, clear glass shades are enclosed behind the bulb and mounted on a ring of metal at the center, giving the piece an impressive, sculptural feel. Large in scale and highly versatile, Kert is available as a wall sconce that can be mounted vertically or horizontally, a linear, and a pendant and chandelier in two sizes.

### DIMENSIONS

Height: 18" Width/Diameter: 38.75" Minimum Height: 24.5" Maximum Height: 75.5" Canopy/Backplate: 5.5" Hanging Type: 3" 6" 12" 2-18" Product Weight: 36.3lb

## GLASS

Attachment: Glass 1: Glass Glass 2: