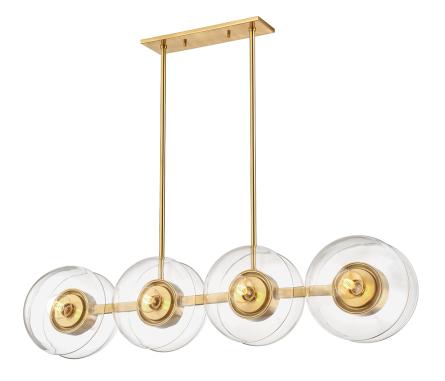

# **KERT** 9450-AGB

Kert combines glass and metal in a fresh and functional way. A pair of half-round, clear glass shades are enclosed behind the bulb and mounted on a ring of metal at the center, giving the piece an impressive, sculptural feel. Large in scale and highly versatile, Kert is available as a wall sconce that can be mounted vertically or horizontally, a linear, and a pendant and chandelier in two sizes.

### DIMENSIONS

Height: 16" Width/Diameter: 11.75" Length: 50.25" Minimum Height: 16" Maximum Height: 67" Canopy/Backplate: 0" Hanging Type: 1-3" / 1-6" / 1-12" / 2-18" Stems Product Weight: 37.4lb