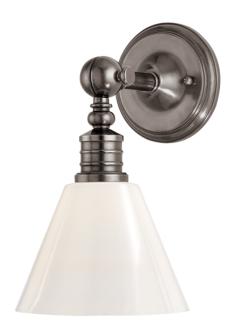

#### 9601-HN

Darien's charm lies in its details and dimensions. An oversized ornamental swivel, a double-ringed socket holder, and industrial rivets at the top of the shade are a few examples. Available with either an opal glass white diffuser or a metal shade, its finish continues on the inside in the latter, adding a distinctive touch.

### **FINISHES**

Distressed Bronze (DB) Historic Nickel (HN)

#### **DIMENSIONS**

Height: 14"

Width/Diameter: 8"

Canopy/Backplate: 6"

Hanging Type: Product Weight: 4lb

## **GLASS**

Attachment: Socket Ring

Glass 1: Glass Glass 2: