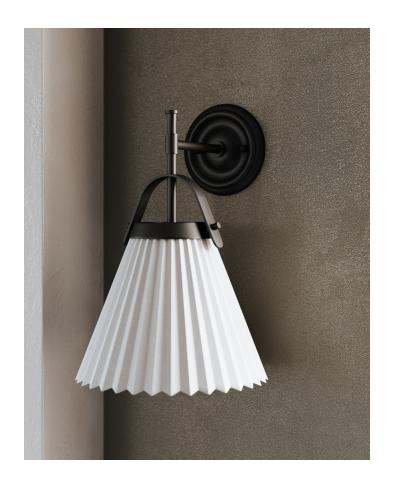

# **ALDRIDGE**

#### 9610-OB

Traditional design with an updated look, Aldridge is pretty in pleats. A metal strap adds a spark of color above the classic cone-shaped shade that's pleated on the outside and smooth Belgian linen on the inside. Bright light spreads down from this highly usable, very adaptable style.