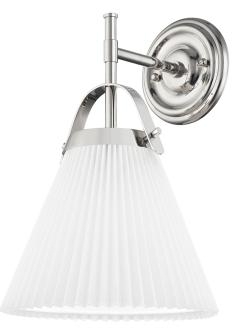

# 

9610-PN

Traditional design with an updated look, Aldridge is pretty in pleats. A metal strap adds a spark of color above the classic cone-shaped shade that's pleated on the outside and smooth Belgian linen on the inside. Bright light spreads down from this highly usable, very adaptable style.

### **FINISHES**

Aged Brass (AGB) Old Bronze (OB) Polished Nickel (PN)