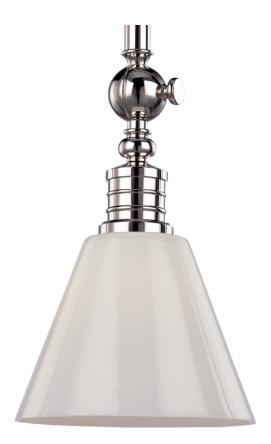

# DARIEN 9611-PN

Darien's charm lies in its details and dimensions. An oversized ornamental swivel, a double-ringed socket holder, and industrial rivets at the top of the shade are a few examples. Available with either an opal glass white diffuser or a metal shade, its finish continues on the inside in the latter, adding a distinctive touch.

#### **FINISHES**

Polished Nickel (PN)