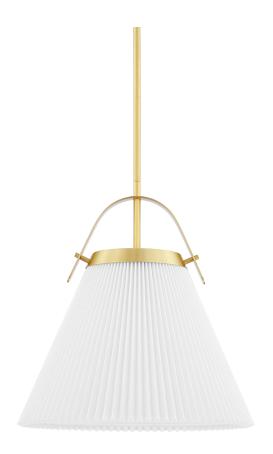

## 9616-AGB

Traditional design with an updated look, Aldridge is pretty in pleats. A metal strap adds a spark of color above the classic cone-shaped shade that's pleated on the outside and smooth Belgian linen on the inside. Bright light spreads down from this highly usable, very adaptable style.

## **FINISHES**

Aged Brass (AGB) Old Bronze (OB) Polished Nickel (PN)

## **DIMENSIONS**

Height: 16.5"

Width/Diameter: 16"

Minimum Height: 20.5"

Maximum Height: 74.5"

Hanging Type: 3" 6" 12" 2-18"

Product Weight: 12lb

Canopy/Backplate: 5"