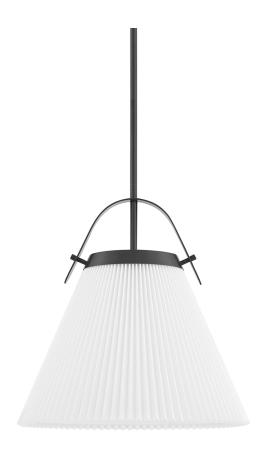

#### 9616-OB

Traditional design with an updated look, Aldridge is pretty in pleats. A metal strap adds a spark of color above the classic cone-shaped shade that's pleated on the outside and smooth Belgian linen on the inside. Bright light spreads down from this highly usable, very adaptable style.

## **DIMENSIONS**

Height: 16.5"

Width/Diameter: 16"

Minimum Height: 20.5"

Maximum Height: 74.5" Canopy/Backplate: 5"

Hanging Type: 3" 6" 12" 2-18" Product Weight: 7.04lb