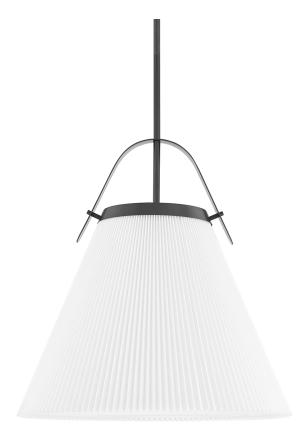

# **ALDRIDGE**

#### 9624-OB

Traditional design with an updated look, Aldridge is pretty in pleats. A metal strap adds a spark of color above the classic cone-shaped shade that's pleated on the outside and smooth Belgian linen on the inside. Bright light spreads down from this highly usable, very adaptable style.

# **FINISHES**

Old Bronze (OB) Polished Nickel (PN)

# **DIMENSIONS**

Height: 26.75"
Width/Diameter: 24"
Minimum Height: 30.75"
Maximum Height: 87.5"
Canopy/Backplate: 5"

Hanging Type: 3" 6" 12" 2-18"

Product Weight: 18lb