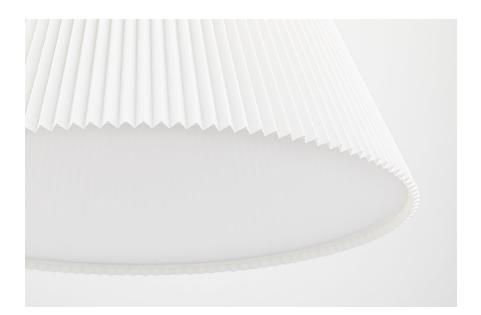

#### 9624-PN

Traditional design with an updated look, Aldridge is pretty in pleats. A metal strap adds a spark of color above the classic cone-shaped shade that's pleated on the outside and smooth Belgian linen on the inside. Bright light spreads down from this highly usable, very adaptable style.