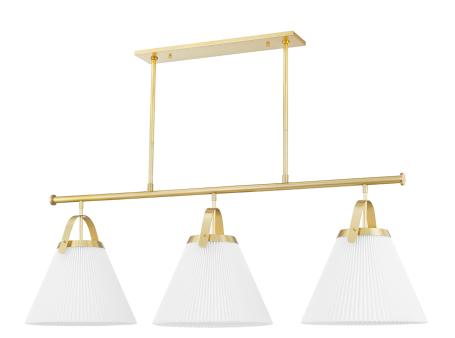

# **ALDRIDGE**

#### 9658-AGB

Traditional design with an updated look, Aldridge is pretty in pleats. A metal strap adds a spark of color above the classic cone-shaped shade that's pleated on the outside and smooth Belgian linen on the inside. Bright light spreads down from this highly usable, very adaptable style.

### **FINISHES**

Aged Brass (AGB) Old Bronze (OB) Polished Nickel (PN)

### **DIMENSIONS**

Height: 19"

Width/Diameter: 16"

Length: 58"

Minimum Height: 23" Maximum Height: 76" Canopy/Backplate: 0" Hanging Type: 3" 6" 12" 2-18"

Product Weight: 27.5lb