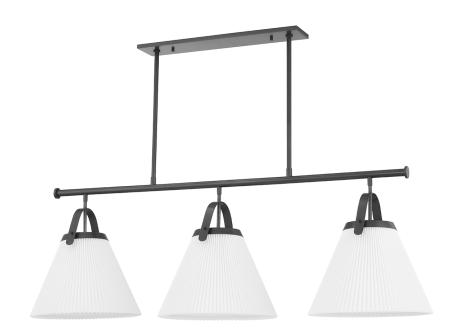

# **ALDRIDGE**

#### 9658-OB

Traditional design with an updated look, Aldridge is pretty in pleats. A metal strap adds a spark of color above the classic cone-shaped shade that's pleated on the outside and smooth Belgian linen on the inside. Bright light spreads down from this highly usable, very adaptable style.

#### **DIMENSIONS**

Height: 19"

Width/Diameter: 16"

Length: 58"

Minimum Height: 21"

Maximum Height: 76"

Canopy/Backplate: 0"

Hanging Type: 3" 6" 12" 2-18"