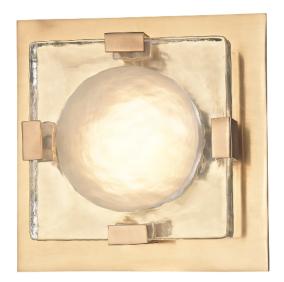

# **BOURNE**

#### 9808-AGB

Bourne's visual heft makes a statement. A very thick pane of glass, etched with a concave divot on its back and clear with a convex moun on its front, is mounted to a canopy or floating backplate, making for a mood-enhancing light diffusion.

#### **FINISHES**

Aged Brass (AGB) Polished Nickel (PN)