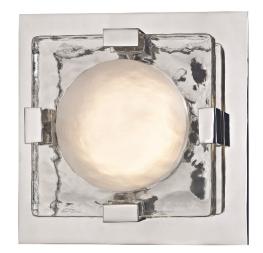

#### 9808-PN

Bourne's visual heft makes a statement. A very thick pane of glass, etched with a concave divot on its back and clear with a convex moun on its front, is mounted to a canopy or floating backplate, making for a mood-enhancing light diffusion.

#### **FINISHES**

Aged Brass (AGB) Polished Nickel (PN)

#### **DIMENSIONS**

Height: 8"

Width/Diameter: 8"

Canopy/Backplate: 7.25"

Hanging Type: Product Weight: 3lb