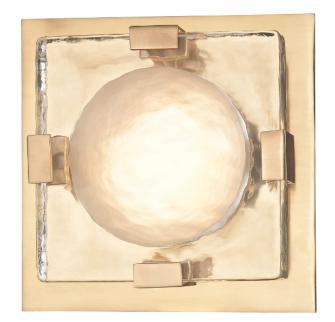

# **BOURNE**

#### 9811-AGB

Bourne's visual heft makes a statement. A very thick pane of glass, etched with a concave divot on its back and clear with a convex moun on its front, is mounted to a canopy or floating backplate, making for a mood-enhancing light diffusion.

#### **FINISHES**

Aged Brass (AGB) Polished Nickel (PN)

#### **DIMENSIONS**

Height: 10.5"

Width/Diameter: 10.5"

Canopy/Backplate: 10"

Hanging Type:

Product Weight: 15.78lb