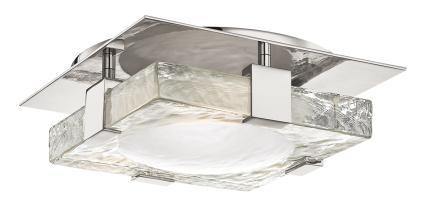

# BOURNE

9811-PN

Bourne's visual heft makes a statement. A very thick pane of glass, etched with a concave divot on its back and clear with a convex moun on its front, is mounted to a canopy or floating backplate, making for a mood-enhancing light diffusion.

#### FINISHES

Aged Brass (AGB) Polished Nickel (PN)

## DIMENSIONS

Height: 10.5" Width/Diameter: 10.5"

Canopy/Backplate: 10" Hanging Type: Product Weight: 15.78lb

# GLASS

Attachment: Glass 1: **Glass** Glass 2: