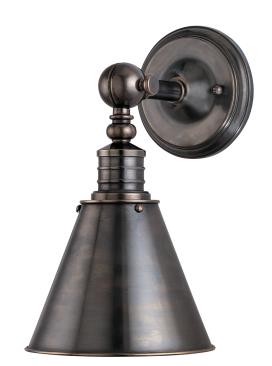

# **DARIEN**

#### 9901-DB

Darien's charm lies in its details and dimensions. An oversized ornamental swivel, a double-ringed socket holder, and industrial rivets at the top of the shade are a few examples. Available with either an opal glass white diffuser or a metal shade, its finish continues on the inside in the latter, adding a distinctive touch.

# **FINISHES**

Distressed Bronze (DB) Historic Nickel (HN)