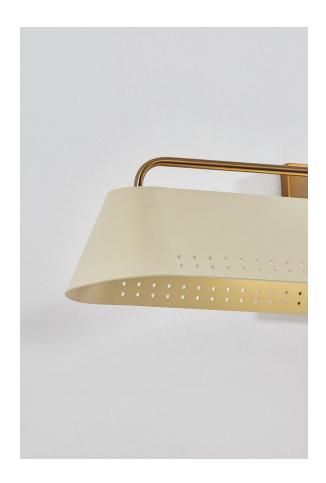

#### B1106-PBR/SSD

In a tapered racetrack shape, Rowan provides a sleek option for lighting a wall or picture. Small perforations along the shade enable an increased wash of light while also adding a decorative accent to the Soft Sand shade. Rowan is available in two sizes with a Patina Brass finish.

# **FINISHES**

PATINA BRASS AND SOFT SAND (PBR/SSD)