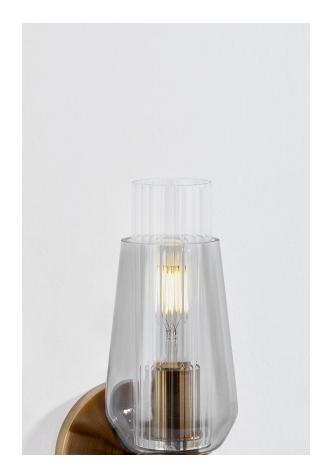

Playing with texture and form, Rex features a striking layered glass silhouette with a clear fluted interior and a smoke exterior. The darker glass creates an artful and soft diffusion of light while harmonizing with the rich hues of the Patina Brass finish on the metalwork. Rex is available as either a 1 or 2-light sconce.