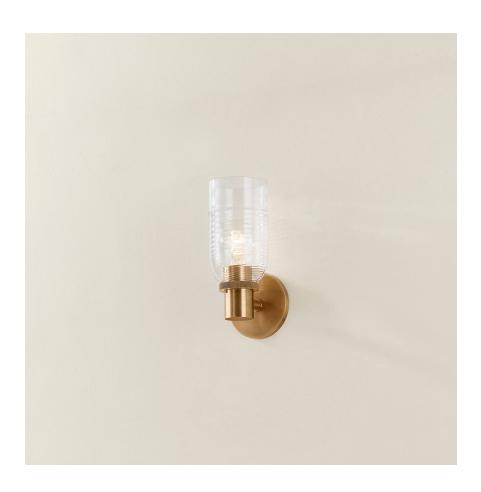

#### B1112-PBR

Striking the balance between hard and soft geometries, the Redding sconce features straight-edged, knurled metal work supporting one or two glass shades. The glass shades feature ribs, which transition from closely to loosely spaced and eventually fade away, mimicking ripples created by a droplet of water. Enhanced with a warm Patina Brass finish, Redding evokes an old-world feel mixed with modern simplicity.

# **FINISHES**

PATINA BRASS (PBR)