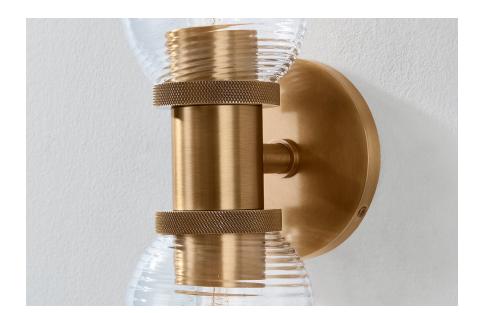

# **REDDING**

### B1120-PBR

Striking the balance between hard and soft geometries, the Redding sconce features straight-edged, knurled metal work supporting one or two glass shades. The glass shades feature ribs, which transition from closely to loosely spaced and eventually fade away, mimicking ripples created by a droplet of water. Enhanced with a warm Patina Brass finish, Redding evokes an old-world feel mixed with modern simplicity.

## **FINISHES**

PATINA BRASS (PBR)