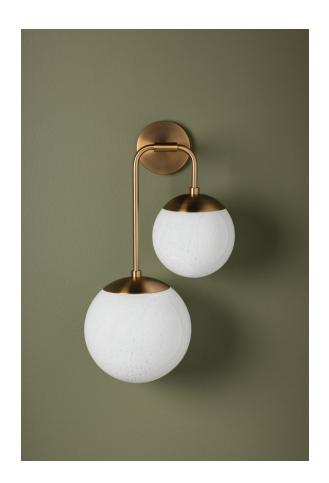

# **BROGAN**

# **FINISHES**

PATINA BRASS (PBR)

# **DIMENSIONS**

Height: 22.25"

Width/Diameter: 12.75"

Length: "

Minimum Height: "
Maximum Height: "
Canopy/Backplate: 4.75"

Hanging Type:

Product Weight: 6.16lb