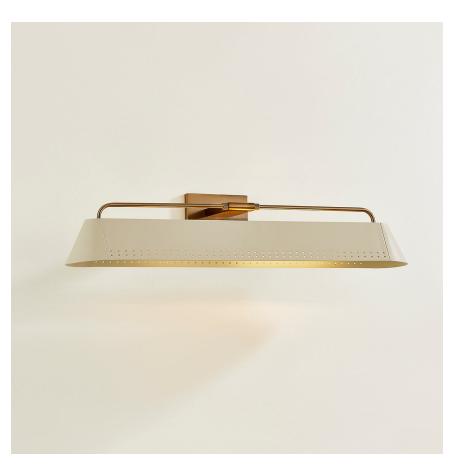

ROWAN B1206-PBR/SSD

In a tapered racetrack shape, Rowan provides a sleek option for lighting a wall or picture. Small perforations along the shade enable an increased wash of light while also adding a decorative accent to the Soft Sand shade. Rowan is available in two sizes with a Patina Brass finish.

### FINISHES

PATINA BRASS AND SOFT SAND (PBR/SSD)

#### DIMENSIONS

Height: 5.5" Width/Diameter: 25" Length: " Minimum Height: " Maximum Height: " Canopy/Backplate: 4.75" Hanging Type: Product Weight: 5.291lb