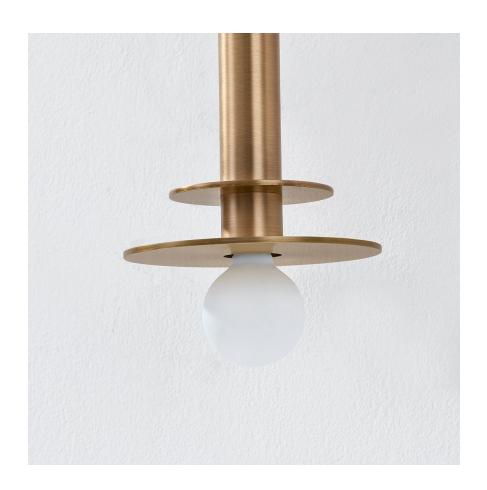

### B1221-PBR

Channeling light up and down, Arley's balanced design and circular motifs draw the eye. Two discs adorn either end of this streamlined sconce, creating an interplay of light and metal. Available in a warm Patina Brass or a deep Vintage Pewter finish, Arley is both beautifully fashioned and practical.