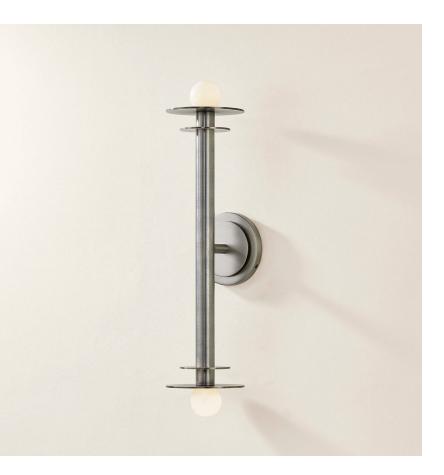

Channeling light up and down, Arley's balanced design and circular motifs draw the eye. Two discs adorn either end of this streamlined sconce, creating an interplay of light and metal. Available in a warm Patina Brass or a deep Vintage Pewter finish, Arley is both beautifully fashioned and practical.