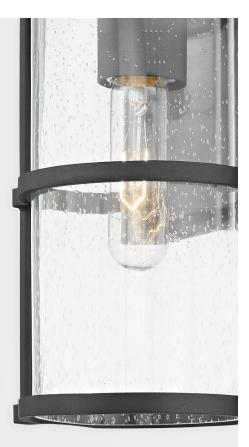

# BURBANK B1311-TBK

Romantic musings wash over Burbank, each delicate detail drawing the eye in. Clear seeded glass contrasts beautifully against an aluminum frame, topped with a decorative handle inspired by renaissance-era steeples. Available in an alluring textured black finish or weathered zinc. Available as a one, two, or three-light wall sconce, pendant, and post.

# GLASS

Attachment: Glass 1: Glass

Glass 2: