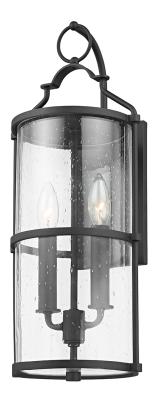

#### B1312-TBK

Romantic musings wash over Burbank, each delicate detail drawing the eye in. Clear seeded glass contrasts beautifully against an aluminum frame, topped with a decorative handle inspired by renaissance-era steeples. Available in an alluring textured black finish or weathered zinc. Available as a one, two, or three-light wall sconce, pendant, and post.