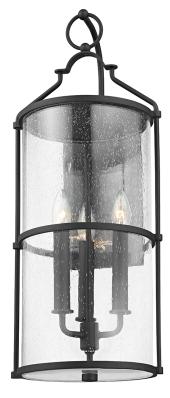

# BURBANK B1313-TBK

Romantic musings wash over Burbank, each delicate detail drawing the eye in. Clear seeded glass contrasts beautifully against an aluminum frame, topped with a decorative handle inspired by renaissance-era steeples. Available in an alluring textured black finish or weathered zinc. Available as a one, two, or three-light wall sconce, pendant, and post.

### DIMENSIONS

Height: 24.75" Width/Diameter: 10"

Canopy/Backplate: **0**" Hanging Type: Product Weight: **8.65lb** 