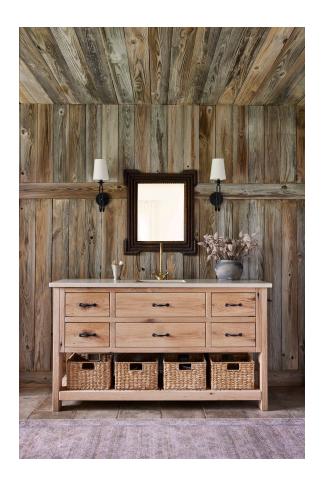

#### B1317-FOR

A swooping racetrack arm "hooked" over a circular backplate adds a playful freshness to this familiar sconce silhouette. Timeless materials Forged Iron metalwork and an off-white linen shade, make this updated design useable in spaces throughout the home. Part of our Lauren Liess collection.