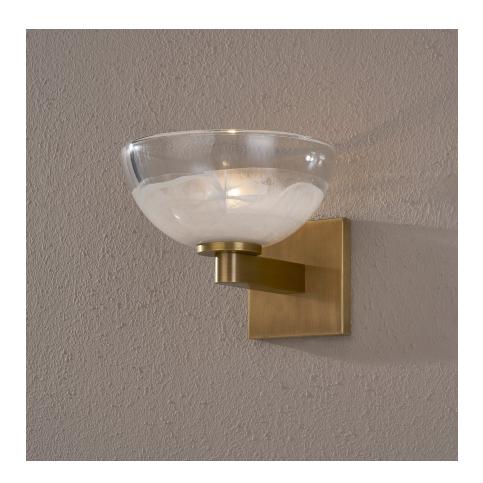

#### B1407-PBR

Valen's glass dome shade has a gorgeous two-tone effect. Light brings out the texture and detail of the glass and highlights its simplistic beauty. A Patina Brass arm and square backplate add to the modern look. This wall sconce can be mounted to provide uplight or downlight.