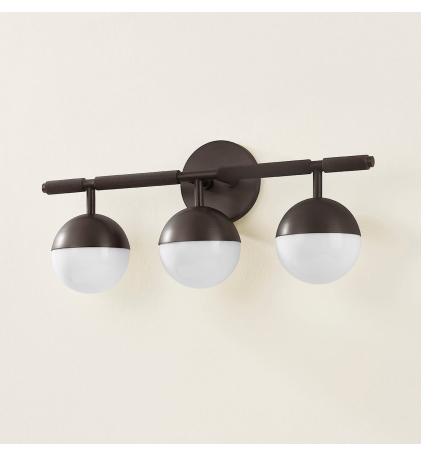

# ENSON B1408-BRZ

Taking inspiration from modern jewelry, Enson features architecturally suspended Opal Shiny Glass globes that lend a sophisticated feel to the piece. The silhouette is clean and modernist, but upon closer inspection, one notices the textural, knurled details. Available as a 3 or 4 light wall fixture, Enson is finished in warm, reflective Patina Brass or dark Bronze.

#### FINISHES

Bronze (BRONZE) PATINA BRASS (PBR)

#### DIMENSIONS

Height: 8.25" Width/Diameter: 19.25" Length: " Minimum Height: " Maximum Height: " Canopy/Backplate: 4.75" Hanging Type: Product Weight: 6.4lb