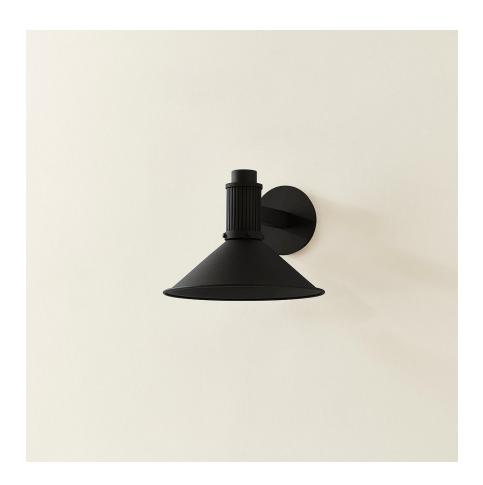

#### B1409-TBK

The RLM-inspired shape of Elani has been redefined for contemporary spaces with a highly durable and functional exterior design. Supported by a ribbed cap and circular backplate, the conical shade directs light downwards, illuminating entrances and walkways. An allover Textured Black finish provides an industrial modern feel in keeping with the construction of the fixture. In two sizes, Elani is perfect for smaller-scale residential spaces.

## **TEXTURED BLACK (TEXTURED BLACK)**

### **DIMENSIONS**

Height: 8.75"

Width/Diameter: 11.25"

Length: "

Minimum Height: "
Maximum Height: "
Canopy/Backplate: 4.75"

Hanging Type:

Product Weight: 2.2lb