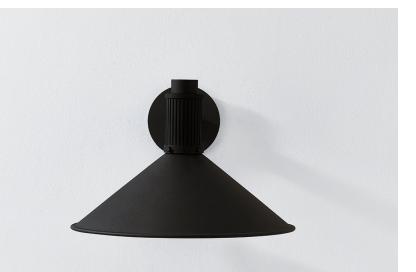

The RLM-inspired shape of Elani has been redefined for contemporary spaces with a highly durable and functional exterior design. Supported by a ribbed cap and circular backplate, the conical shade directs light downwards, illuminating entrances and walkways. An allover Textured Black finish provides an industrial modern feel in keeping with the construction of the fixture. In two sizes, Elani is perfect for smaller-scale residential spaces.