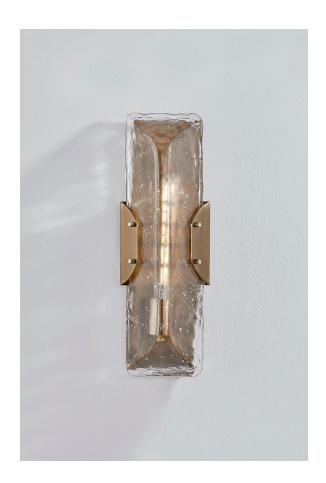

### B1517-PBR

An architectural design with an ice-like sheet of glass, Nordic creates an immediate pop of interest in a space. When illuminated the delicate bubbles in the thick, cast glass sparkle. Supported by a Patina Brass framework, the minimal silhouette emits a luminous glow.

## **FINISHES**

PATINA BRASS (PBR)

### **DIMENSIONS**

Height: 17.5"

Width/Diameter: 6.25"

Length: "

Minimum Height: "
Maximum Height: "
Canopy/Backplate: 4.25"

Hanging Type:

Product Weight: 5.94lb