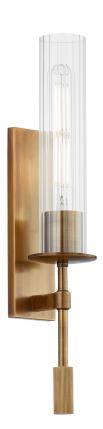

# **ELTON**

#### B1519-PBR

Inspired by a traditional torch sconce, Elton features sleek metalwork with finely crafted brass details. Melding industrial and modernist influences, a fluted glass cylinder elegantly shades the light source. The warm Patina Brass finish rounds out this stylish sconce.

## **FINISHES**

PATINA BRASS (PBR)