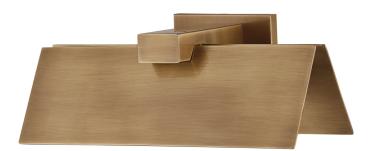

# LANDER B1605-PBR

An exploration of planar forms, the Lander sconce pushes boundaries with its avant-garde approach to shape and construction. Featuring clean lines and right angles reminiscent of an open book, the versatile Lander can be oriented either upwards or downwards. The warm Patina Brass finish enhances the overall aesthetic, adding a rustic touch to this innovative fixture.