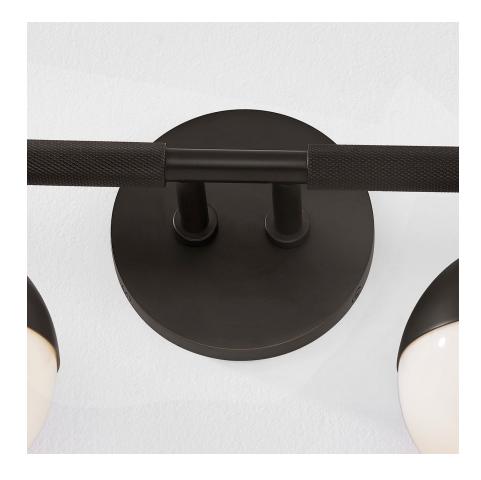

# ENSON B1608-BRZ

Taking inspiration from modern jewelry, Enson features architecturally suspended Opal Shiny Glass globes that lend a sophisticated feel to the piece. The silhouette is clean and modernist, but upon closer inspection, one notices the textural, knurled details. Available as a 3 or 4 light wall fixture, Enson is finished in warm, reflective Patina Brass or dark Bronze.

### DIMENSIONS

Height: 8.25" Width/Diameter: 25.5" Length: " Minimum Height: " Maximum Height: " Canopy/Backplate: 4.75" Hanging Type: Product Weight: 8.1lb