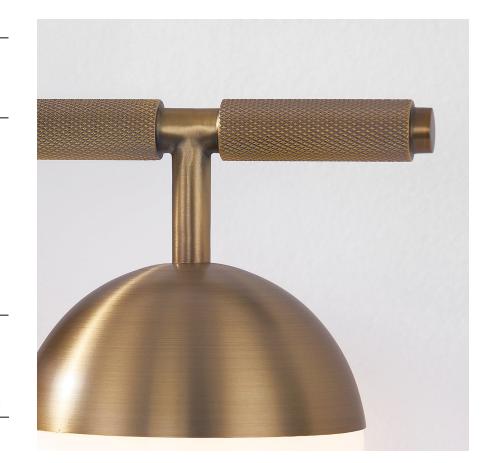

# ENSON B1608-PBR

Taking inspiration from modern jewelry, Enson features architecturally suspended Opal Shiny Glass globes that lend a sophisticated feel to the piece. The silhouette is clean and modernist, but upon closer inspection, one notices the textural, knurled details. Available as a 3 or 4 light wall fixture, Enson is finished in warm, reflective Patina Brass or dark Bronze.

#### FINISHES

Bronze (BRONZE) PATINA BRASS (PBR)