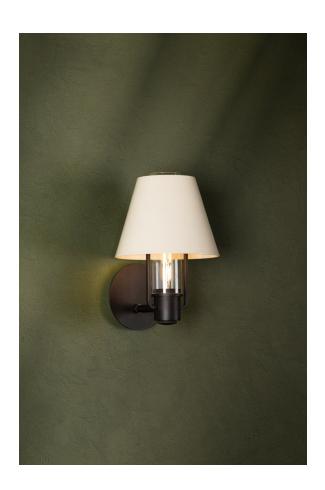

#### B1613-BRZ/SSD

The addition of a tapered shade makes this familiar uplight hurricane sconce feel fresh yet still extremely usable. Just a hint of the clear glass housing peeks out from above the earthy Soft Sand shade. The minimal, clean-lined metalwork comes in Patina Brass and Bronze finishes. Part of our Lauren Liess collection.