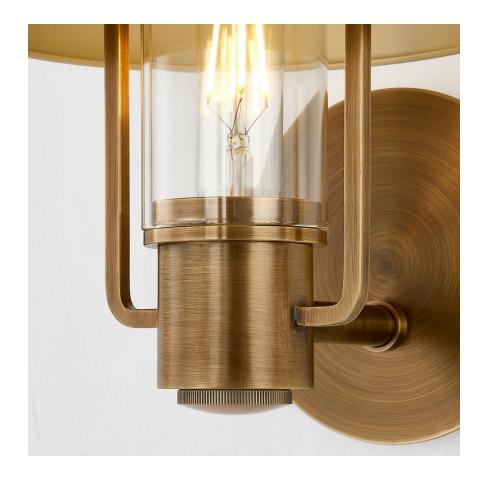

### B1613-PBR/SSD

The addition of a tapered shade makes this familiar uplight hurricane sconce feel fresh yet still extremely usable. Just a hint of the clear glass housing peeks out from above the earthy Soft Sand shade. The minimal, clean-lined metalwork comes in Patina Brass and Bronze finishes. Part of our Lauren Liess collection.